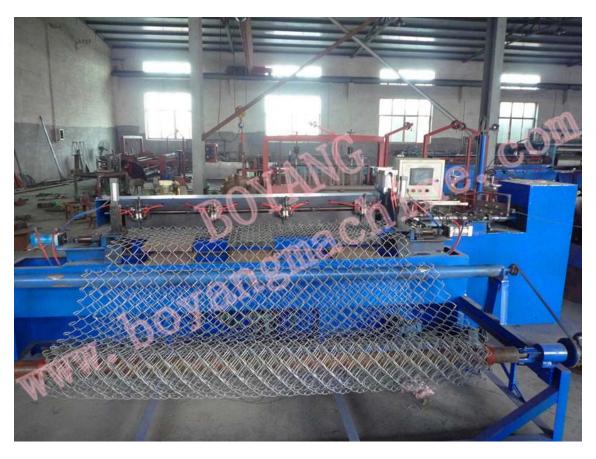

## **Chain Link Fence Machine**

BOYDING

## Fully Automatic Diamond Wire Mesh (Chain Link Fence) Machine

Spider brand fully automatic chain link fence machine we produce is made with adaptation of Germany technology.

This machine offers high productive efficiency and reliable quality chain link fence products with reasonable design, using computer control, mechanical and electrical integration, automatic control of wire feeding, cutting, rolling and edge treatment. Import advanced technology and domestic machinery prices make this machine an ideal choice for chain link fence producers.

## Main Technical Data:

- 1. Capacity: (square meter/hour) 25-60
- 2, Steel wire diameter: (mm)  $\Phi$ 2.0— $\Phi$ 4.0. Wire feeding number: double wires. Note: The steel wire meets the standard: GB3081-82 YB544-65 Steel Wire Material: B 1 F-B 3F
- 3, Chain link fence roll width: (mm) 600-2000, at any length
- 4, Power: electric motor: 3.0KW one set, 4.0KW one set, 0.12 KW one set.