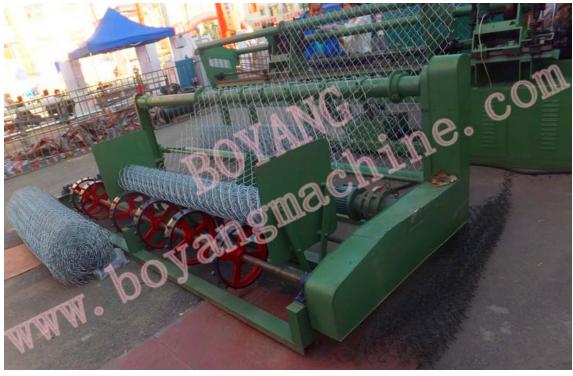

## **Chain Link Fence Machine**

BOYDING

## Fully Automatic Diamond Wire Mesh (Chain Link Fence) Machine

Spider brand fully automatic chain link fence machine we produce is made with adaptation of Germany technology.

This machine offers high productive efficiency and reliable quality chain link fence products with reasonable design, using computer control, mechanical and electrical integration, automatic control of wire feeding, cutting, rolling and edge treatment. Import advanced technology and domestic machinery prices make this machine an ideal choice for chain link fence producers.

## Main Technical Data:

- 1. Capacity: (square meter/hour) 25-60
- 2, Steel wire diameter: (mm)  $\Phi$ 2.0— $\Phi$ 4.0. Wire feeding number: double wires. Note: The steel wire meets the standard: GB3081-82 YB544-65 Steel Wire Material: B 1 F-B 3F
- 3, Chain link fence roll width: (mm) 600-2000, at any length
- 4, Power: electric motor: 3.0KW one set, 4.0KW one set, 0.12 KW one set.